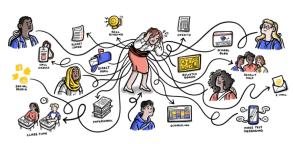

## **Before SSA**

It's kind of like this ...

Students will be assigned a personalized agent with access to SSA+ only after uploading a signed permission slip. Find stepby-step instructions of downloading the app and uploading the form in this packet!