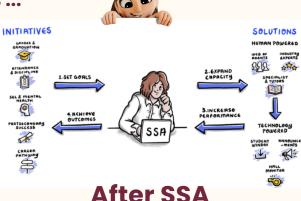

## "Let me ask my agent."

We get it, you're busy. But you want what's best for your student. GEAR UP SWV is proud to provide 24/7 mentoring and support outside of the classroom with Student Success Agency (SSA). The classes of 2028 and 2029 in Mercer, Summers and Wyoming Counties now have an account with Student Success Agency!