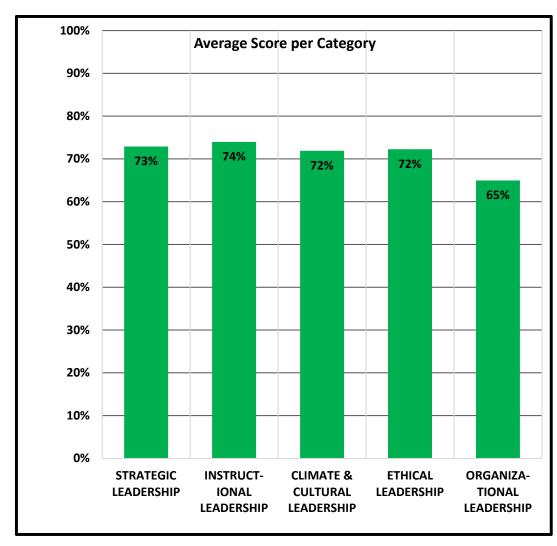

Bar graph shows how CU students' scores compare to each-other.

Pie charts show how CU students compare to exam completers nationwide